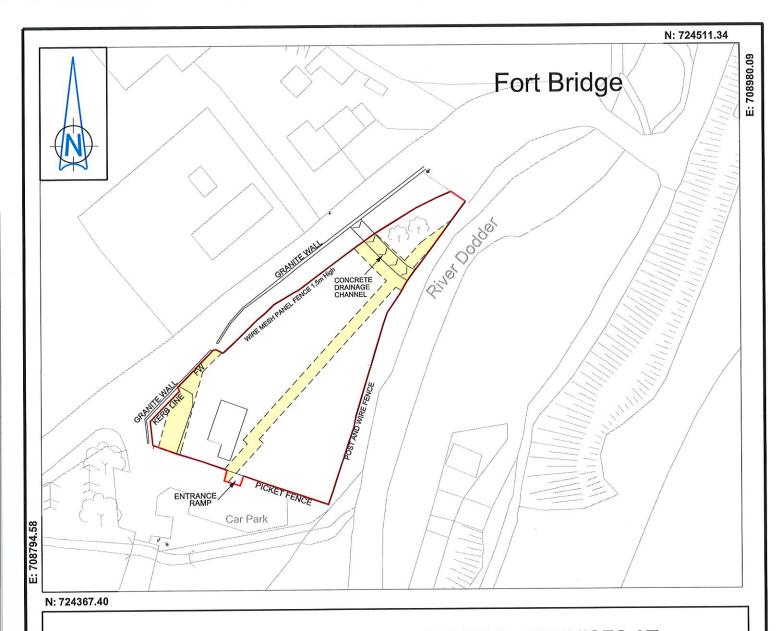

## With reference to the proposed disposal of the Lodge, Bohernabreena, Tallaght, Dublin 24

Mr. Joseph Costello was employed for many years in the Water Services Division of Dublin City Council and lived in a Council property beside the entrance gate to the Bohernabreena Reservoir site. Mr. Costello has resigned from his employment and has expressed the wish to purchase the property above. As this property is surplus to requirements, the Water Services Division has expressed no objections to the sale. It is now proposed to dispose of the Lodge, Bohernabreena, Tallaght, Dublin 24, to Mr. Joseph Costello, as shown outlined in red on Map Index No. SM-2016-0499, subject to the following terms and conditions:

- 1. That the property shall be disposed of in fee simple for a consideration of € 185,000 (one hundred and eighty five thousand euro).
- 2. That each party shall be liable for their own legal and agents costs in the matter.
- That Dublin City Council and/or Irish Water would retain a wayleave over the watermains that traverse the site, as shown coloured yellow on Map Index No. SM-2016-0499.

## GATE LODGE BOHERNABREENA, PREMISES AT

Dublin City Council to Joseph Costello Fee Simple Disposal

Way leave over area shown thus.....

Total Area to be disposed: 2680m²

FOLDER CODE DWG REV

SM-2016-0499-\_0204- C3 - 001 - A.dan